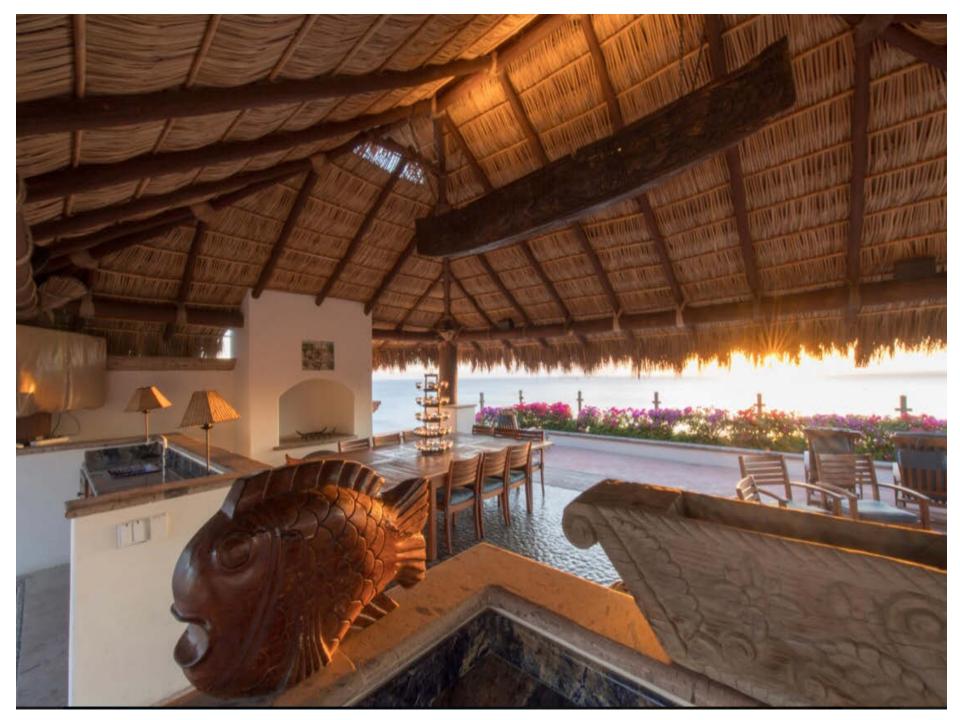

No matter where you are at **Casa Turquesa**, there is room for everyone. The main terrace area includes a large infinite-edge lap pool with swim-up bar, shade structure, lounge chairs, and outdoor dining space for up to 60 guests. Enjoy gorgeous blue-water views, fresh breezes and stunning skies from every vantage point.

#### **OUTDOOR FEATURES**

- 10,000 Square Feet Outside
- 2,900 cu ft, Infinity-Edge Lap Pool, Jacuzzi and swim-up bar
- Outdoor shower
- Putting green
- Shuffleboard court
- Shade structure
- Several patio tables
- Dining space for up to 60
- Hardwood chaise-lounge chairs
- Outdoor fireplace + gas BBQ
- Outdoor stereo system
- Grass yard with play equipment
- Smoking outside only