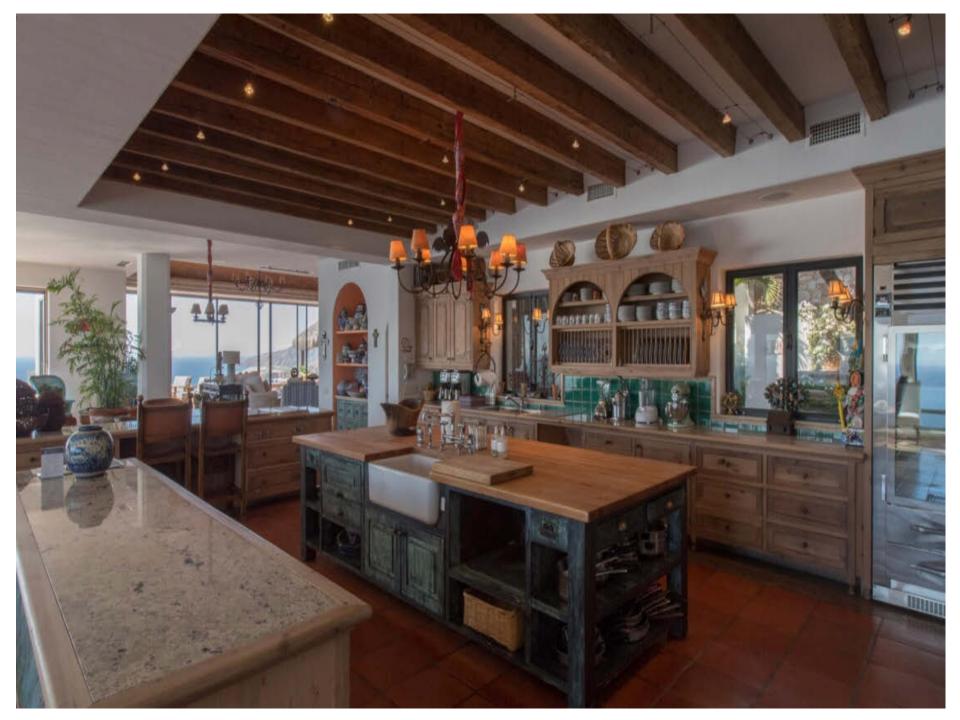

## The Space

One of Pedregal's brightest stars is the magnificent. **Casa Turquesa**, situated on a cliff overlooking the Pacific, 350' directly above the beach. It has 15,000 square feet of elegant indoor space, and another 10,000 square feet of private, spectacular outdoor amenities. Its graceful, flowing architecture reveals expansive living areas, luxurious furnishings, and exceptional amenities throughout.

Feel the cool Saltillo tile underfoot as you stroll through this spacious estate. Enjoy an early outdoor breakfast and then a little private practice on your own putting green. Schedule a rousing shuffleboard competition after lunch. Hold a late-night movie marathon in the theater room. End your day with a steam bath in the primary suite.