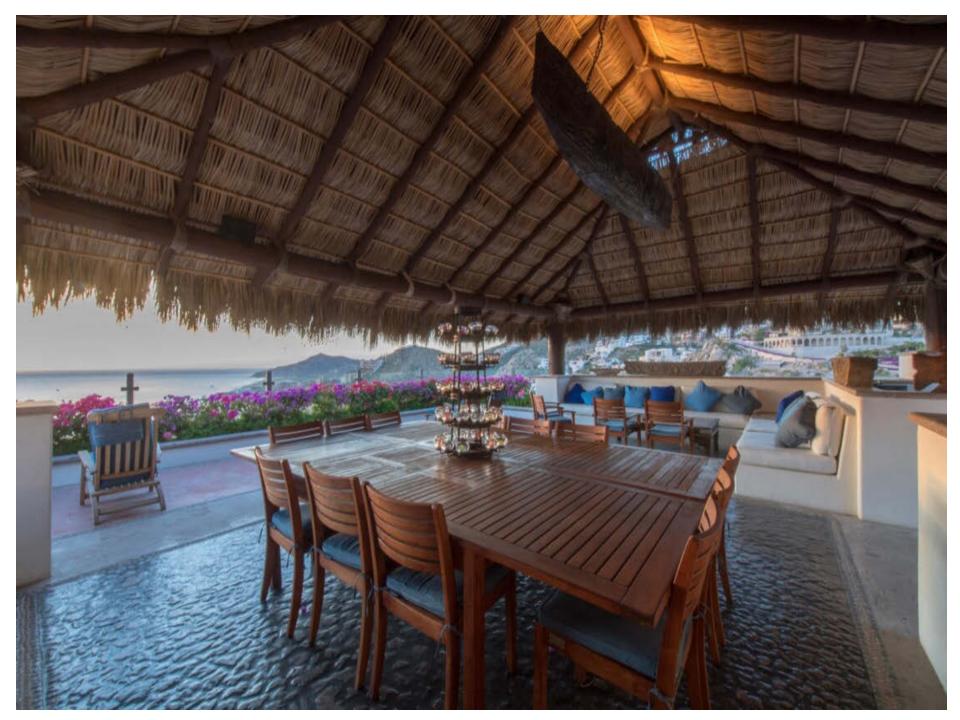

No matter where you are at **Casa Turquesa**, there is room for everyone. The main terrace area includes a large infinite-edge lap pool with swim-up bar, shade structure, lounge chairs, and outdoor dining space for up to 60 guests. Enjoy gorgeous blue-water views, fresh breezes and stunning skies from every vantage point.

#### **OUTDOOR FEATURES**

- 10,000 Square Feet Outside
- 2,900 cu ft, Infinity-Edge Lap Pool, Jacuzzi and swim-up bar
- Outdoor shower
- Putting green
- Shuffleboard court
- Shade structure
- Several patio tables
- Dining space for up to 60
- Hardwood chaise-lounge chairs
- Outdoor fireplace + gas BBQ
- Outdoor stereo system
- Grass yard with play equipment
- Smoking outside only