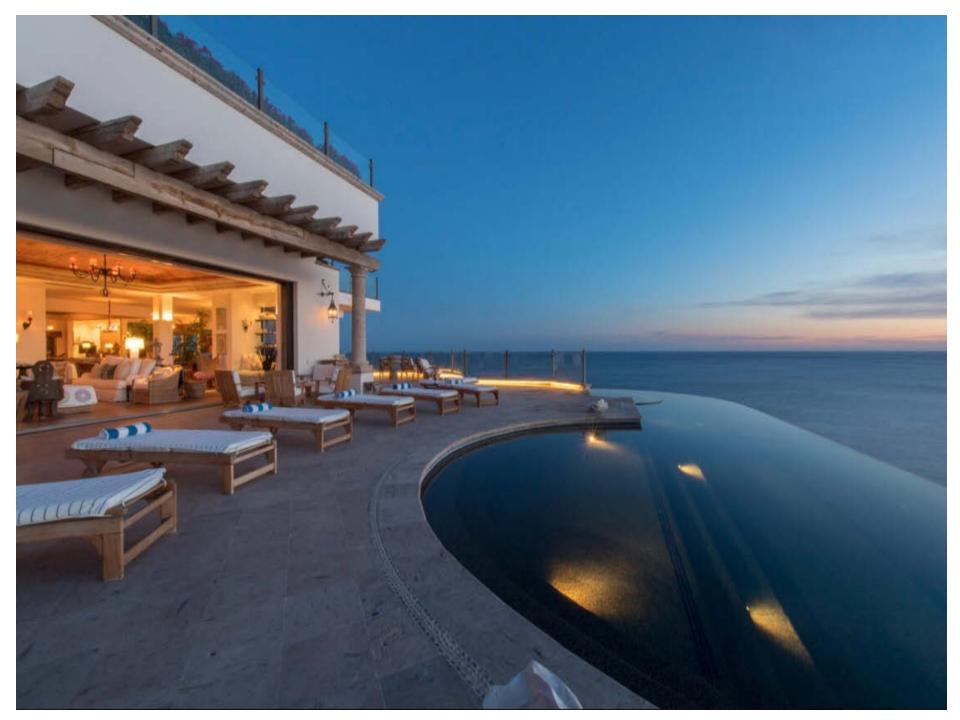

## The Space

One of Pedregal's brightest stars is the magnificent. **Casa Turquesa**, situated on a cliff overlooking the Pacific, 350' directly above the beach. It has 15,000 square feet of elegant indoor space, and another 10,000 square feet of private, spectacular outdoor amenities. Its graceful, flowing architecture reveals expansive living areas, luxurious furnishings, and exceptional amenities throughout.

No matter where you are at **Casa Turquesa**, there is room for everyone. The main terrace area includes a large infinite-edge lap pool with swim-up bar, shade structure, lounge chairs, and outdoor dining space for up to 60 guests. Enjoy gorgeous blue-water views, fresh breezes and stunning skies from every vantage point.

#### **OUTDOOR FEATURES**

- 10,000 Square Feet Outside
- 2,900 cu ft, Infinity-Edge Lap Pool, Jacuzzi and swim-up bar
- Outdoor shower
- Putting green
- Shuffleboard court
- Shade structure
- Several patio tables
- Dining space for up to 60
- Hardwood chaise-lounge chairs
- Outdoor fireplace + gas BBQ
- Outdoor stereo system
- Grass yard with play equipment
- Smoking outside only