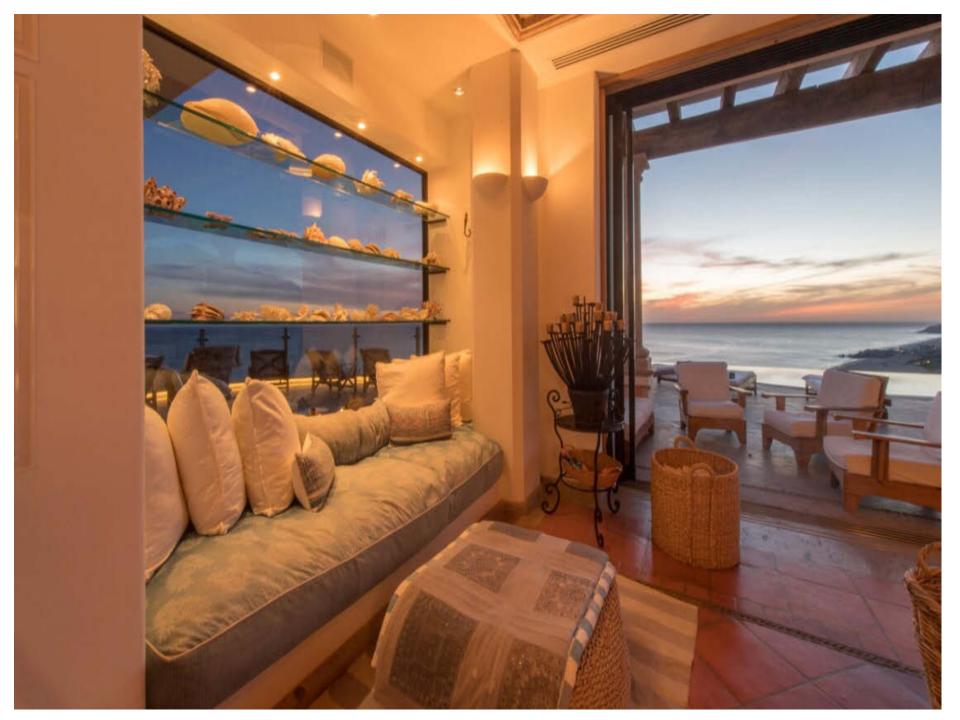

## The Space

One of Pedregal's brightest stars is the magnificent. **Casa Turquesa**, situated on a cliff overlooking the Pacific, 350' directly above the beach. It has 15,000 square feet of elegant indoor space, and another 10,000 square feet of private, spectacular outdoor amenities. Its graceful, flowing architecture reveals expansive living areas, luxurious furnishings, and exceptional amenities throughout.

Feel the cool Saltillo tile underfoot as you stroll through this spacious estate. Enjoy an early outdoor breakfast and then a little private practice on your own putting green. Schedule a rousing shuffleboard competition after lunch. Hold a late-night movie marathon in the theater room. End your day with a steam bath in the primary suite.