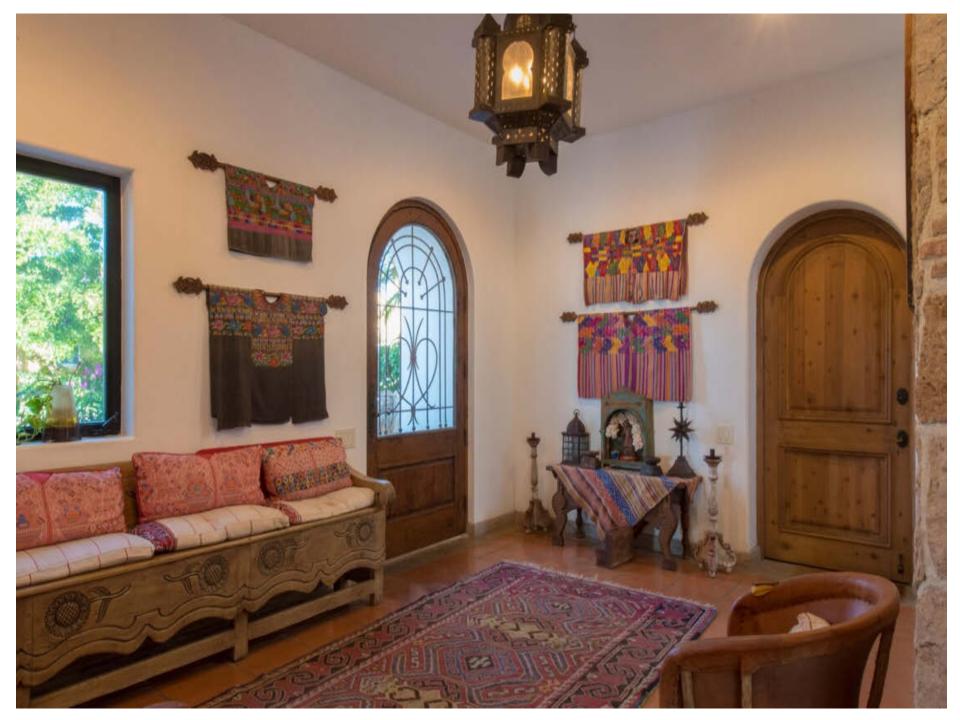

## The Space

One of Pedregal's brightest stars is the magnificent. **Casa Turquesa**, situated on a cliff overlooking the Pacific, 350' directly above the beach. It has 15,000 square feet of elegant indoor space, and another 10,000 square feet of private, spectacular outdoor amenities. Its graceful, flowing architecture reveals expansive living areas, luxurious furnishings, and exceptional amenities throughout.

Feel the cool Saltillo tile underfoot as you stroll through this spacious estate. Enjoy an early outdoor breakfast and then a little private practice on your own putting green. Schedule a rousing shuffleboard competition after lunch. Hold a late-night movie marathon in the theater room. End your day with a steam bath in the primary suite.