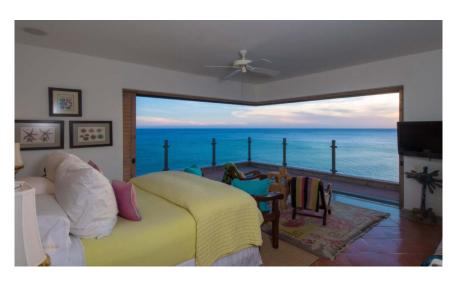

### **Bedrooms**

- **Primary Suite**: 1 king Great Whale Bedroom, private bath
- **Suite 2**: 2 queen Conch Bedroom, private bath
- **Suite 3**: 2 queen Nautilus Bedroom, private bath
- Suite 4: 1 king Sand Dollar Bedroom, private bath
- Suite 5: 4 bunk bed Sardine Bedroom, 4 triple bunks (12 singles), private bath
- Suite 6: 1 king Dorado Bedroom, private bath
- **Suite 7**: 2 queen Tuna Bedroom, private bath
- Suite 8: 1 king Marlin Bedroom, private bath
- **Suite 9**: 2 queen Sailfish Bedroom, private bath
- **Suite 10**: 1 queen

#### **INDOOR FEATURES**

- Great Whale Bedroom: has King bed and a television
- Conch Bedroom has two Queen beds
- Nautilus Bedroom has two Queen beds
- Sand Dollar Bedroom has King bed and a television
- Sardine Bedroom (Bunkroom) has four triple
- bunk beds (12 singles total)
- Dorado Bedroom has King bed
- Tuna Bedroom has two Queen beds
- Marlin Bedroom has King bed and a television
- Sailfish Bedroom has two Queen beds
- 10th Bedroom has Queen bed (available starting 11/27/22)
- All bedrooms have private bath
- Gym with two daybeds
- Outdoor areas are completely private