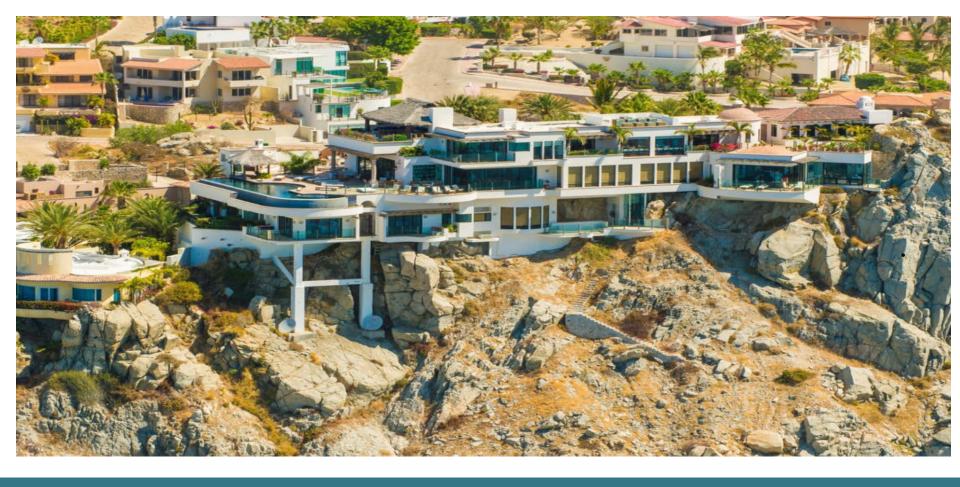

# Casa Turquesa

Cabo San Lucas - Pedregal

10 BEDROOMS/28 SLEEPS/12 BATHROOMS AND 3 HALF BATHROOMS/ OCEAN VIEW

## The Space

One of Pedregal's brightest stars is the magnificent. **Casa Turquesa**, situated on a cliff overlooking the Pacific, 350' directly above the beach. It has 15,000 square feet of elegant indoor space, and another 10,000 square feet of private, spectacular outdoor amenities. Its graceful, flowing architecture reveals expansive living areas, luxurious furnishings, and exceptional amenities throughout.

No matter where you are at **Casa Turquesa**, there is room for everyone. The main terrace area includes a large infinite-edge lap pool with swim-up bar, shade structure, lounge chairs, and outdoor dining space for up to 60 guests. Enjoy gorgeous blue-water views, fresh breezes and stunning skies from every vantage point.