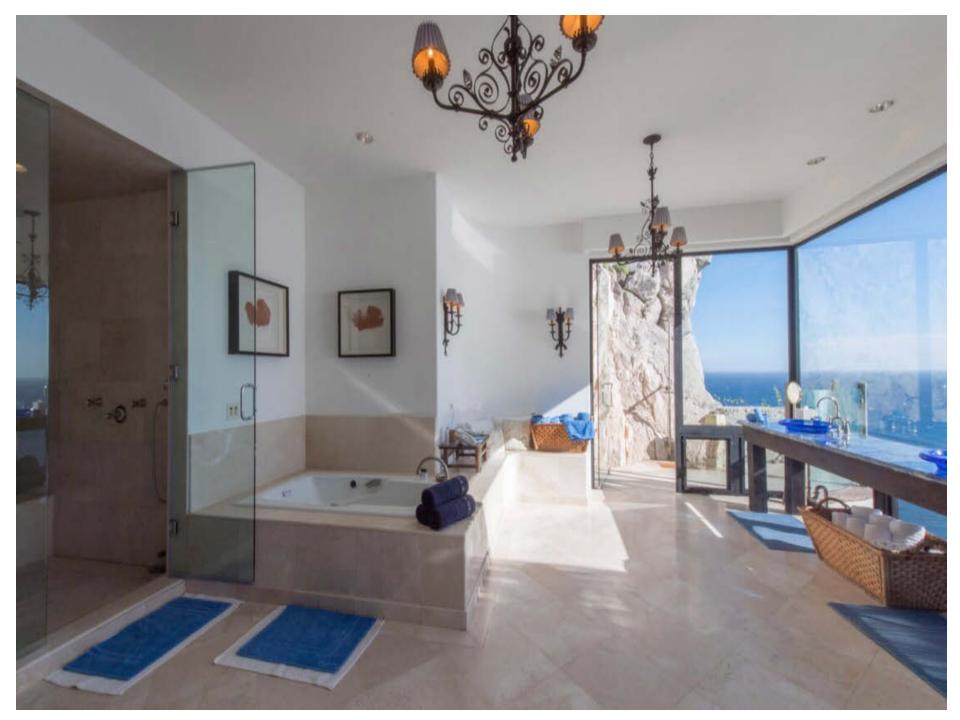

## The Space

One of Pedregal's brightest stars is the magnificent. **Casa Turquesa**, situated on a cliff overlooking the Pacific, 350' directly above the beach. It has 15,000 square feet of elegant indoor space, and another 10,000 square feet of private, spectacular outdoor amenities. Its graceful, flowing architecture reveals expansive living areas, luxurious furnishings, and exceptional amenities throughout.

Feel the cool Saltillo tile underfoot as you stroll through this spacious estate. Enjoy an early outdoor breakfast and then a little private practice on your own putting green. Schedule a rousing shuffleboard competition after lunch. Hold a late-night movie marathon in the theater room. End your day with a steam bath in the primary suite.

#### **INDOOR FEATURES**

- Great Whale Bedroom: has King bed and a television
- Conch Bedroom has two Queen beds
- Nautilus Bedroom has two Queen beds
- Sand Dollar Bedroom has King bed and a television
- Sardine Bedroom (Bunkroom) has four triple
- bunk beds (12 singles total)
- Dorado Bedroom has King bed
- Tuna Bedroom has two Queen beds
- Marlin Bedroom has King bed and a television
- Sailfish Bedroom has two Queen beds
- 10th Bedroom has Queen bed (available starting 11/27/22)
- All bedrooms have private bath
- Gym with two daybeds
- Outdoor areas are completely private