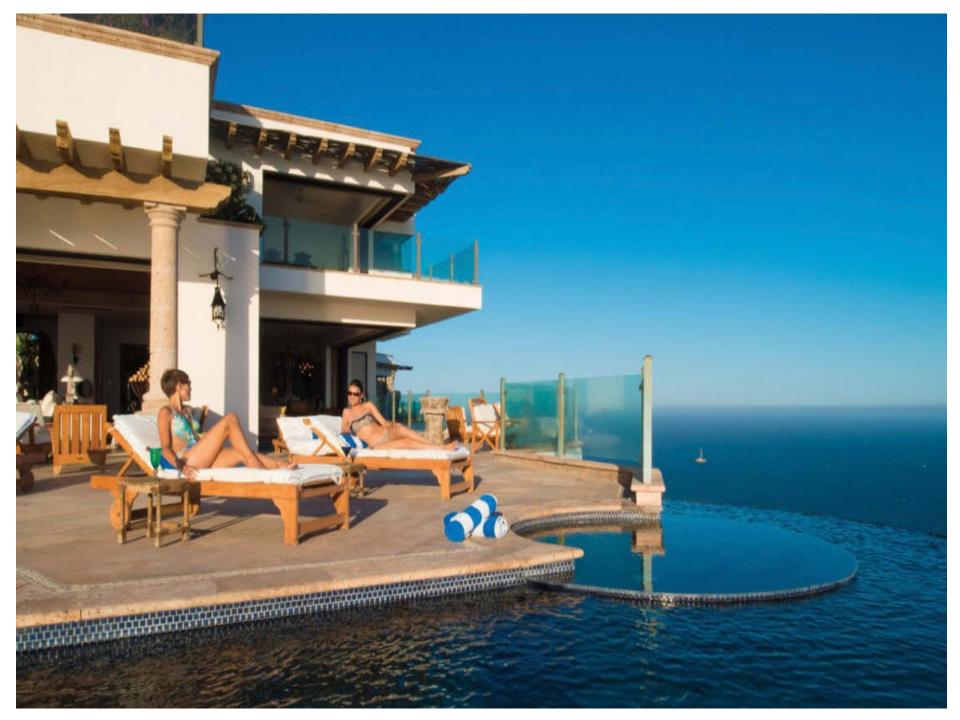

No matter where you are at **Casa Turquesa**, there is room for everyone. The main terrace area includes a large infinite-edge lap pool with swim-up bar, shade structure, lounge chairs, and outdoor dining space for up to 60 guests. Enjoy gorgeous blue-water views, fresh breezes and stunning skies from every vantage point.

#### **OUTDOOR FEATURES**

- 10,000 Square Feet Outside
- 2,900 cu ft, Infinity-Edge Lap Pool, Jacuzzi and swim-up bar
- Outdoor shower
- Putting green
- Shuffleboard court
- Shade structure
- Several patio tables
- Dining space for up to 60
- Hardwood chaise-lounge chairs
- Outdoor fireplace + gas BBQ
- Outdoor stereo system
- Grass yard with play equipment
- Smoking outside only