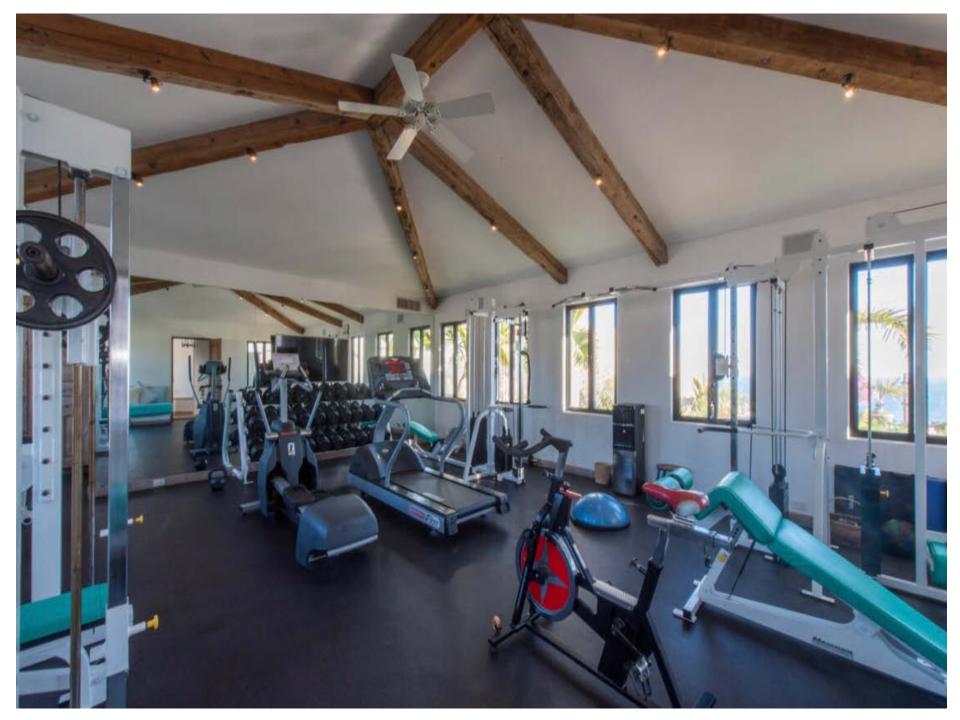

#### **INDOOR FEATURES**

- Great Whale Bedroom: has King bed and a television
- Conch Bedroom has two Queen beds
- Nautilus Bedroom has two Queen beds
- Sand Dollar Bedroom has King bed and a television
- Sardine Bedroom (Bunkroom) has four triple
- bunk beds (12 singles total)
- Dorado Bedroom has King bed
- Tuna Bedroom has two Queen beds
- Marlin Bedroom has King bed and a television
- Sailfish Bedroom has two Queen beds
- 10th Bedroom has Queen bed (available starting 11/27/22)
- All bedrooms have private bath
- Gym with two daybeds
- Outdoor areas are completely private