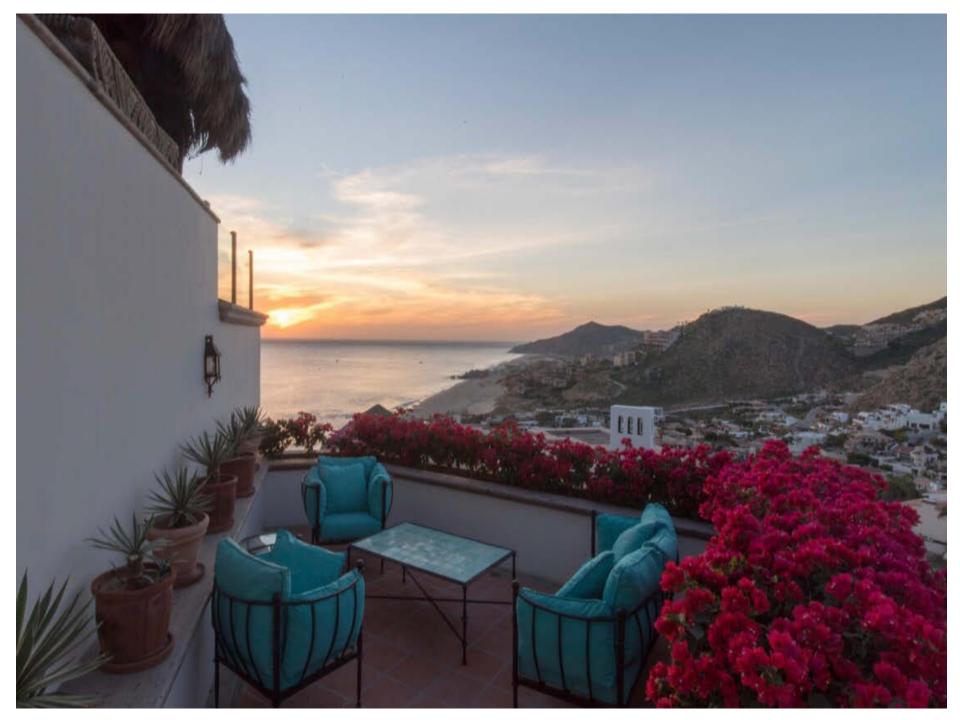

## The Space

One of Pedregal's brightest stars is the magnificent. **Casa Turquesa**, situated on a cliff overlooking the Pacific, 350' directly above the beach. It has 15,000 square feet of elegant indoor space, and another 10,000 square feet of private, spectacular outdoor amenities. Its graceful, flowing architecture reveals expansive living areas, luxurious furnishings, and exceptional amenities throughout.

No matter where you are at **Casa Turquesa**, there is room for everyone. The main terrace area includes a large infinite-edge lap pool with swim-up bar, shade structure, lounge chairs, and outdoor dining space for up to 60 guests. Enjoy gorgeous blue-water views, fresh breezes and stunning skies from every vantage point.