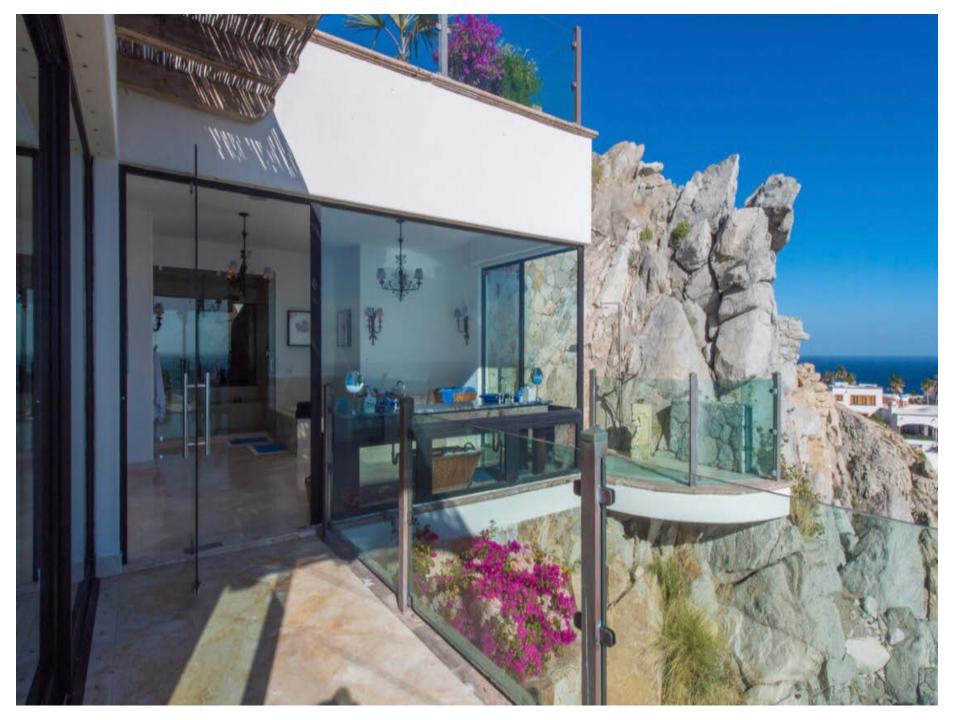

## The Space

One of Pedregal's brightest stars is the magnificent. **Casa Turquesa**, situated on a cliff overlooking the Pacific, 350' directly above the beach. It has 15,000 square feet of elegant indoor space, and another 10,000 square feet of private, spectacular outdoor amenities. Its graceful, flowing architecture reveals expansive living areas, luxurious furnishings, and exceptional amenities throughout.

No matter where you are at **Casa Turquesa**, there is room for everyone. The main terrace area includes a large infinite-edge lap pool with swim-up bar, shade structure, lounge chairs, and outdoor dining space for up to 60 guests. Enjoy gorgeous blue-water views, fresh breezes and stunning skies from every vantage point.