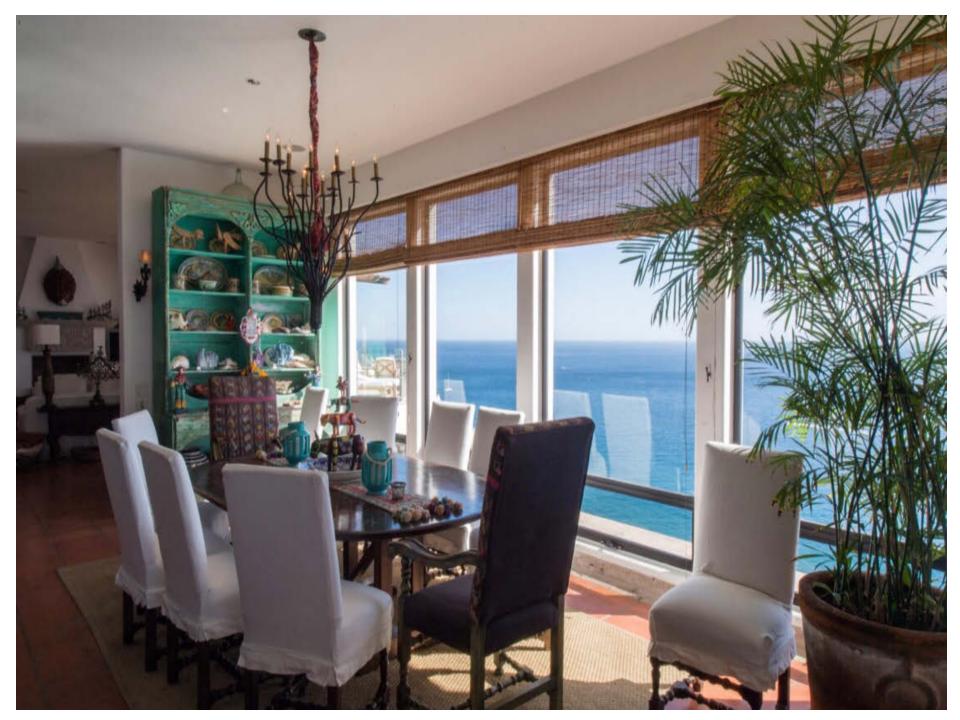

## The Space

One of Pedregal's brightest stars is the magnificent. **Casa Turquesa**, situated on a cliff overlooking the Pacific, 350' directly above the beach. It has 15,000 square feet of elegant indoor space, and another 10,000 square feet of private, spectacular outdoor amenities. Its graceful, flowing architecture reveals expansive living areas, luxurious furnishings, and exceptional amenities throughout.

No matter where you are at **Casa Turquesa**, there is room for everyone. The main terrace area includes a large infinite-edge lap pool with swim-up bar, shade structure, lounge chairs, and outdoor dining space for up to 60 guests. Enjoy gorgeous blue-water views, fresh breezes and stunning skies from every vantage point.