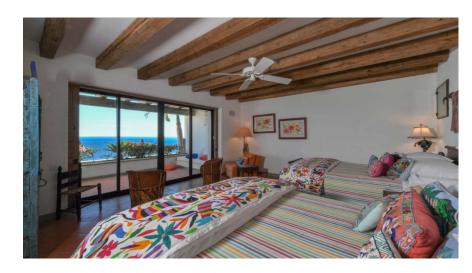

### **Bedrooms**

- **Primary Suite**: 1 king Great Whale Bedroom, private bath
- **Suite 2**: 2 queen Conch Bedroom, private bath
- **Suite 3**: 2 queen Nautilus Bedroom, private bath
- Suite 4: 1 king Sand Dollar Bedroom, private bath
- Suite 5: 4 bunk bed Sardine Bedroom, 4 triple bunks (12 singles), private bath
- Suite 6: 1 king Dorado Bedroom, private bath
- **Suite 7**: 2 queen Tuna Bedroom, private bath
- Suite 8: 1 king Marlin Bedroom, private bath
- **Suite 9**: 2 queen Sailfish Bedroom, private bath
- **Suite 10**: 1 queen

#### **INDOOR FEATURES**

- Great Whale Bedroom: has King bed and a television
- Conch Bedroom has two Queen beds
- Nautilus Bedroom has two Queen beds
- Sand Dollar Bedroom has King bed and a television
- Sardine Bedroom (Bunkroom) has four triple
- bunk beds (12 singles total)
- Dorado Bedroom has King bed
- Tuna Bedroom has two Queen beds
- Marlin Bedroom has King bed and a television
- Sailfish Bedroom has two Queen beds
- 10th Bedroom has Queen bed (available starting 11/27/22)
- All bedrooms have private bath
- Gym with two daybeds
- Outdoor areas are completely private