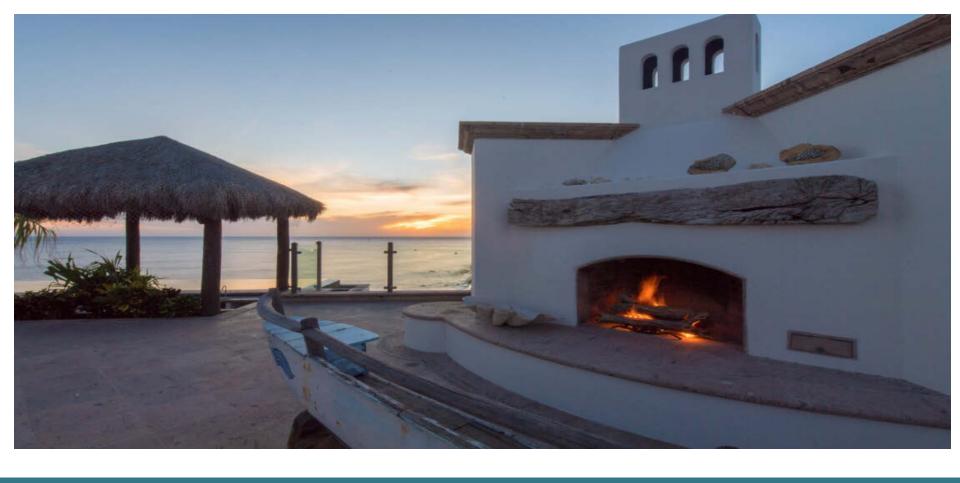

#### **OUTDOOR FEATURES**

- 10,000 Square Feet Outside
- 2,900 cu ft, Infinity-Edge Lap Pool, Jacuzzi and swim-up bar
- Outdoor shower
- Putting green
- Shuffleboard court
- Shade structure
- Several patio tables
- Dining space for up to 60
- Hardwood chaise-lounge chairs
- Outdoor fireplace + gas BBQ
- Outdoor stereo system
- Grass yard with play equipment
- Smoking outside only