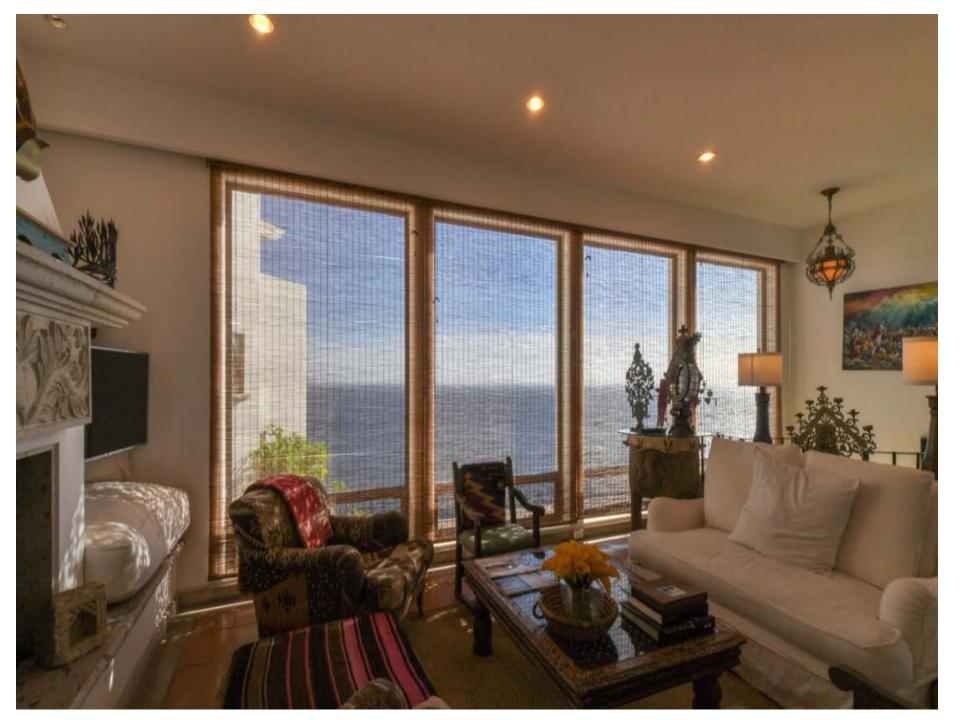

## The Space

One of Pedregal's brightest stars is the magnificent. **Casa Turquesa**, situated on a cliff overlooking the Pacific, 350' directly above the beach. It has 15,000 square feet of elegant indoor space, and another 10,000 square feet of private, spectacular outdoor amenities. Its graceful, flowing architecture reveals expansive living areas, luxurious furnishings, and exceptional amenities throughout.