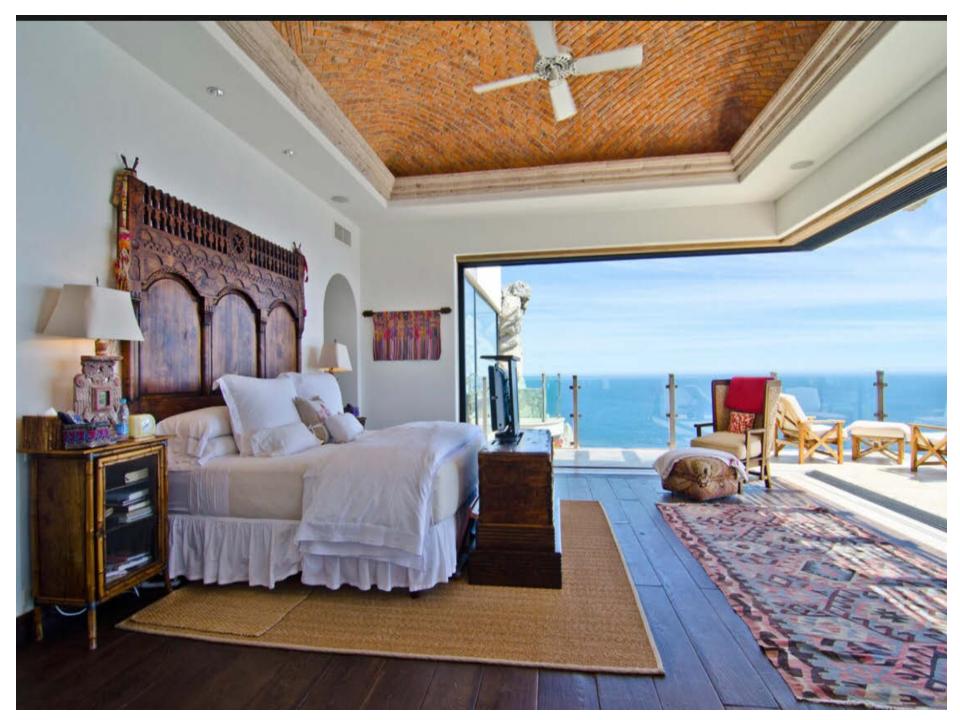

### **Bedrooms**

- **Primary Suite**: 1 king Great Whale Bedroom, private bath
- **Suite 2**: 2 queen Conch Bedroom, private bath
- **Suite 3**: 2 queen Nautilus Bedroom, private bath
- Suite 4: 1 king Sand Dollar Bedroom, private bath
- Suite 5: 4 bunk bed Sardine Bedroom, 4 triple bunks (12 singles), private bath
- Suite 6: 1 king Dorado Bedroom, private bath
- **Suite 7**: 2 queen Tuna Bedroom, private bath
- Suite 8: 1 king Marlin Bedroom, private bath
- **Suite 9**: 2 queen Sailfish Bedroom, private bath
- **Suite 10**: 1 queen

#### **INDOOR FEATURES**

- Great Whale Bedroom: has King bed and a television
- Conch Bedroom has two Queen beds
- Nautilus Bedroom has two Queen beds
- Sand Dollar Bedroom has King bed and a television
- Sardine Bedroom (Bunkroom) has four triple
- bunk beds (12 singles total)
- Dorado Bedroom has King bed
- Tuna Bedroom has two Queen beds
- Marlin Bedroom has King bed and a television
- Sailfish Bedroom has two Queen beds
- 10th Bedroom has Queen bed (available starting 11/27/22)
- All bedrooms have private bath
- Gym with two daybeds
- Outdoor areas are completely private