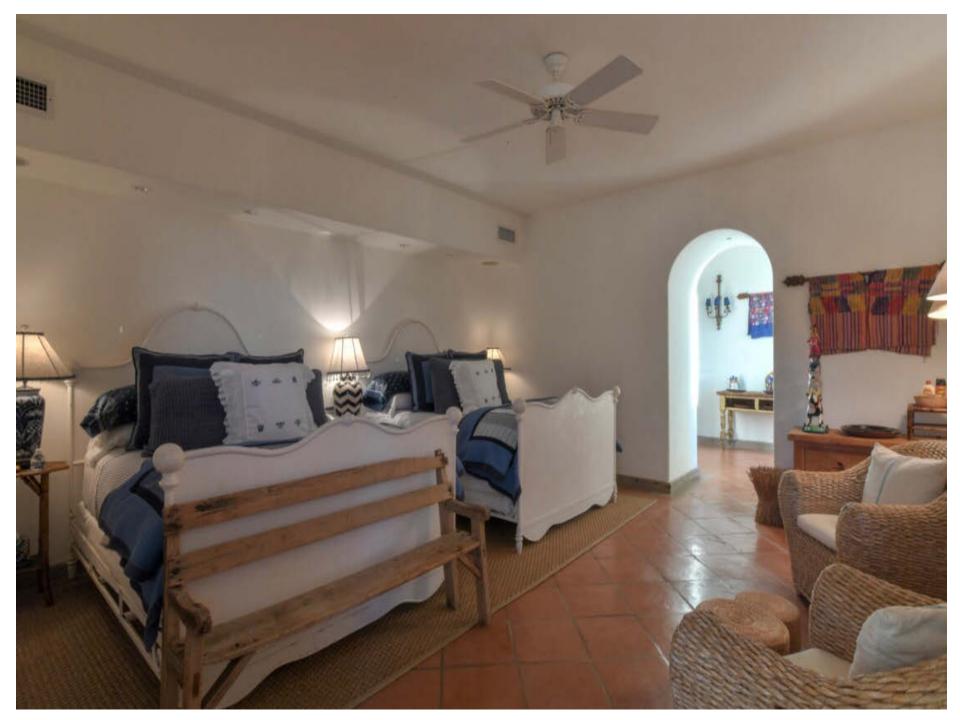

### **Bedrooms**

- **Primary Suite**: 1 king Great Whale Bedroom, private bath
- **Suite 2**: 2 queen Conch Bedroom, private bath
- **Suite 3**: 2 queen Nautilus Bedroom, private bath
- Suite 4: 1 king Sand Dollar Bedroom, private bath
- Suite 5: 4 bunk bed Sardine Bedroom, 4 triple bunks (12 singles), private bath
- Suite 6: 1 king Dorado Bedroom, private bath
- **Suite 7**: 2 queen Tuna Bedroom, private bath
- Suite 8: 1 king Marlin Bedroom, private bath
- **Suite 9**: 2 queen Sailfish Bedroom, private bath
- **Suite 10**: 1 queen

#### **INDOOR FEATURES**

- Great Whale Bedroom: has King bed and a television
- Conch Bedroom has two Queen beds
- Nautilus Bedroom has two Queen beds
- Sand Dollar Bedroom has King bed and a television
- Sardine Bedroom (Bunkroom) has four triple
- bunk beds (12 singles total)
- Dorado Bedroom has King bed
- Tuna Bedroom has two Queen beds
- Marlin Bedroom has King bed and a television
- Sailfish Bedroom has two Queen beds
- 10th Bedroom has Queen bed (available starting 11/27/22)
- All bedrooms have private bath
- Gym with two daybeds
- Outdoor areas are completely private