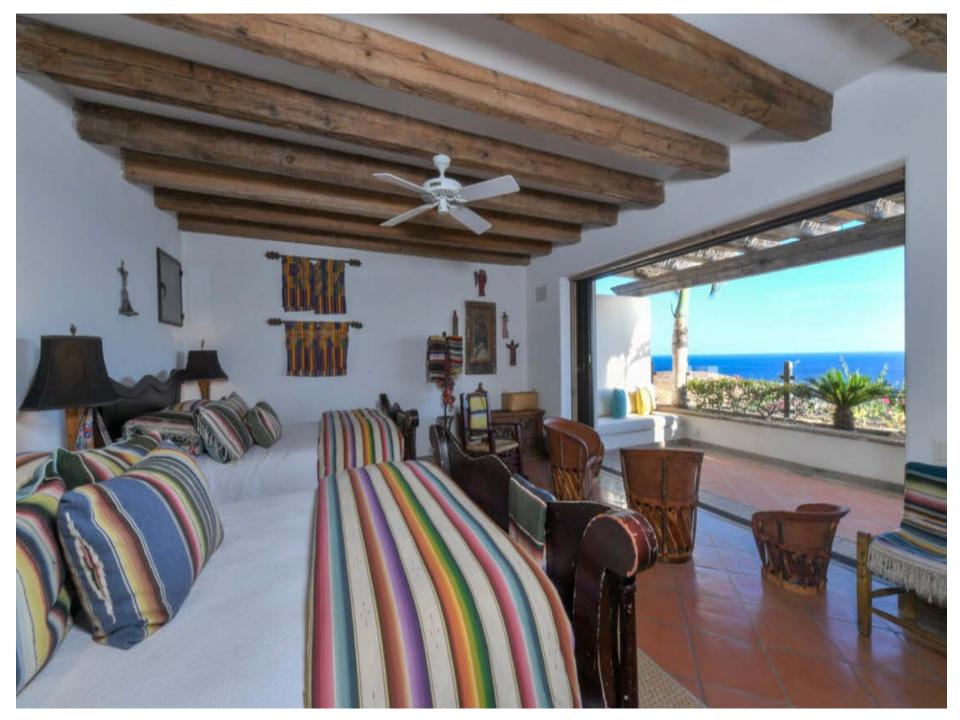

### **Bedrooms**

- **Primary Suite**: 1 king Great Whale Bedroom, private bath
- **Suite 2**: 2 queen Conch Bedroom, private bath
- **Suite 3**: 2 queen Nautilus Bedroom, private bath
- Suite 4: 1 king Sand Dollar Bedroom, private bath
- Suite 5: 4 bunk bed Sardine Bedroom, 4 triple bunks (12 singles), private bath
- Suite 6: 1 king Dorado Bedroom, private bath
- **Suite 7**: 2 queen Tuna Bedroom, private bath
- Suite 8: 1 king Marlin Bedroom, private bath
- **Suite 9**: 2 queen Sailfish Bedroom, private bath
- **Suite 10**: 1 queen

#### **INDOOR FEATURES**

- Great Whale Bedroom: has King bed and a television
- Conch Bedroom has two Queen beds
- Nautilus Bedroom has two Queen beds
- Sand Dollar Bedroom has King bed and a television
- Sardine Bedroom (Bunkroom) has four triple
- bunk beds (12 singles total)
- Dorado Bedroom has King bed
- Tuna Bedroom has two Queen beds
- Marlin Bedroom has King bed and a television
- Sailfish Bedroom has two Queen beds
- 10th Bedroom has Queen bed (available starting 11/27/22)
- All bedrooms have private bath
- Gym with two daybeds
- Outdoor areas are completely private