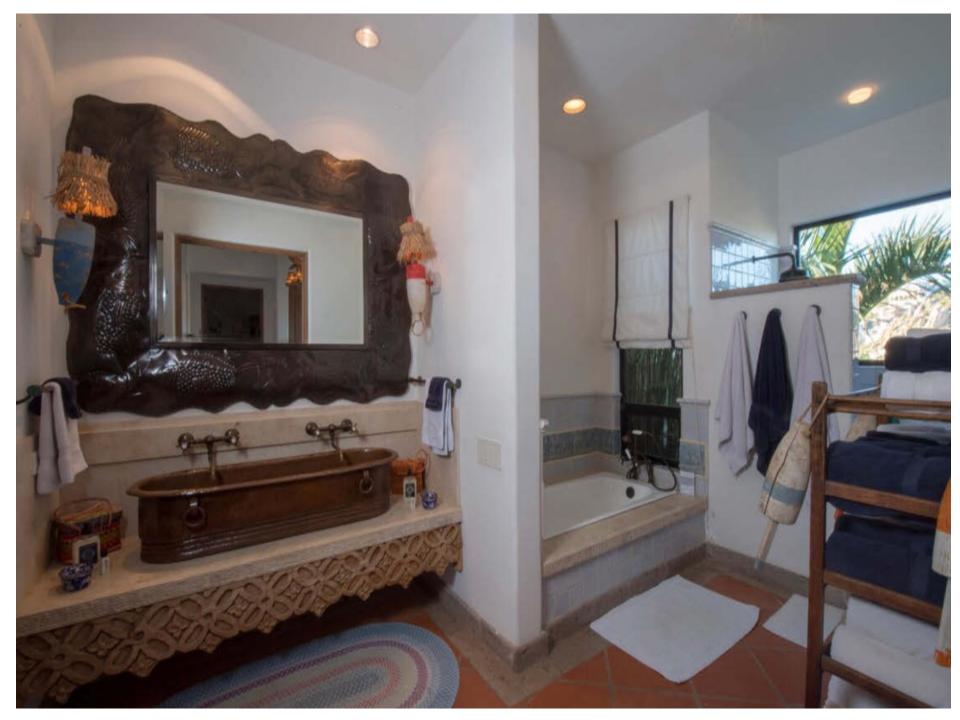

#### **INDOOR FEATURES**

- Great Whale Bedroom: has King bed and a television
- Conch Bedroom has two Queen beds
- Nautilus Bedroom has two Queen beds
- Sand Dollar Bedroom has King bed and a television
- Sardine Bedroom (Bunkroom) has four triple
- bunk beds (12 singles total)
- Dorado Bedroom has King bed
- Tuna Bedroom has two Queen beds
- Marlin Bedroom has King bed and a television
- Sailfish Bedroom has two Queen beds
- 10th Bedroom has Queen bed (available starting 11/27/22)
- All bedrooms have private bath
- Gym with two daybeds
- Outdoor areas are completely private