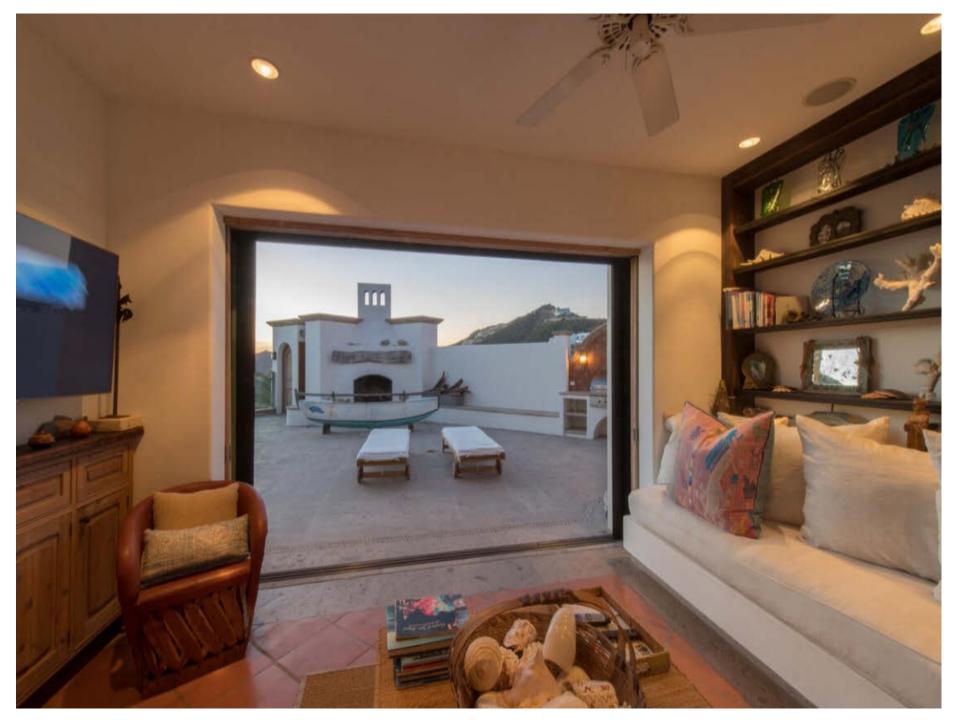

Feel the cool Saltillo tile underfoot as you stroll through this spacious estate. Enjoy an early outdoor breakfast and then a little private practice on your own putting green. Schedule a rousing shuffleboard competition after lunch. Hold a late-night movie marathon in the theater room. End your day with a steam bath in the primary suite.

#### **OUTDOOR FEATURES**

- 10,000 Square Feet Outside
- 2,900 cu ft, Infinity-Edge Lap Pool, Jacuzzi and swim-up bar
- Outdoor shower
- Putting green
- Shuffleboard court
- Shade structure
- Several patio tables
- Dining space for up to 60
- Hardwood chaise-lounge chairs
- Outdoor fireplace + gas BBQ
- Outdoor stereo system
- Grass yard with play equipment
- Smoking outside only