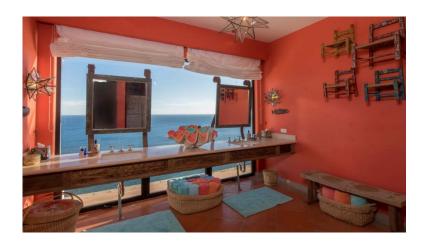

#### **INDOOR FEATURES**

- Great Whale Bedroom: has King bed and a television
- Conch Bedroom has two Queen beds
- Nautilus Bedroom has two Queen beds
- Sand Dollar Bedroom has King bed and a television
- Sardine Bedroom (Bunkroom) has four triple
- bunk beds (12 singles total)
- Dorado Bedroom has King bed
- Tuna Bedroom has two Queen beds
- Marlin Bedroom has King bed and a television
- Sailfish Bedroom has two Queen beds
- 10th Bedroom has Queen bed (available starting 11/27/22)
- All bedrooms have private bath
- Gym with two daybeds
- Outdoor areas are completely private