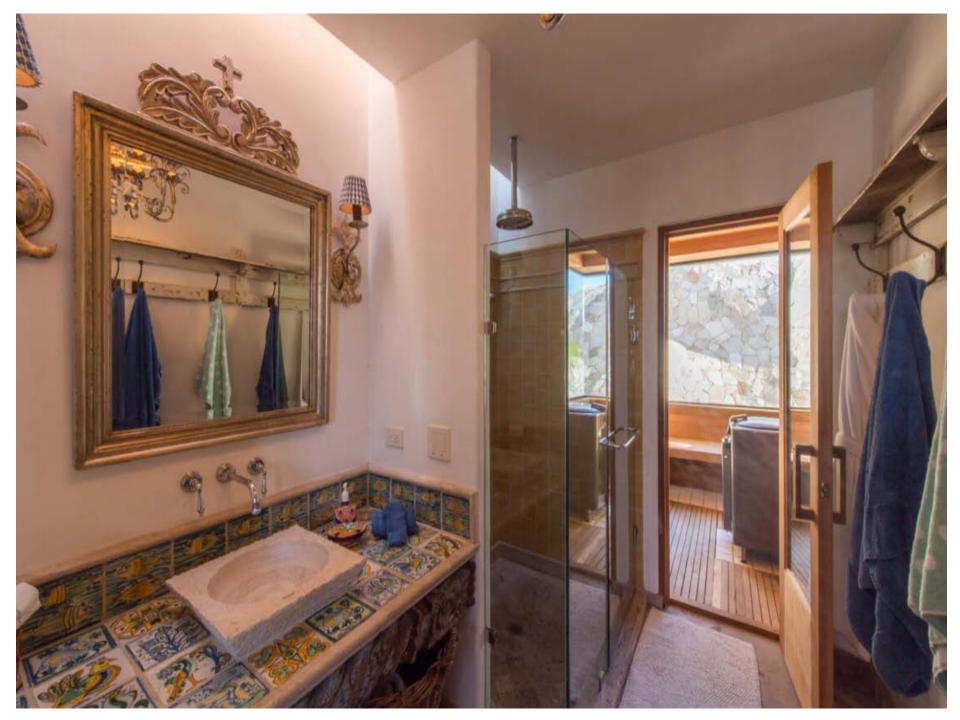

#### **INDOOR FEATURES**

- Great Whale Bedroom: has King bed and a television
- Conch Bedroom has two Queen beds
- Nautilus Bedroom has two Queen beds
- Sand Dollar Bedroom has King bed and a television
- Sardine Bedroom (Bunkroom) has four triple
- bunk beds (12 singles total)
- Dorado Bedroom has King bed
- Tuna Bedroom has two Queen beds
- Marlin Bedroom has King bed and a television
- Sailfish Bedroom has two Queen beds
- 10th Bedroom has Queen bed (available starting 11/27/22)
- All bedrooms have private bath
- Gym with two daybeds
- Outdoor areas are completely private