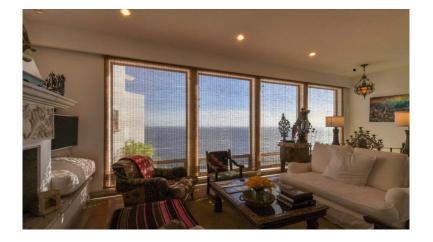

## The Space

One of Pedregal's brightest stars is the magnificent. **Casa Turquesa**, situated on a cliff overlooking the Pacific, 350' directly above the beach. It has 15,000 square feet of elegant indoor space, and another 10,000 square feet of private, spectacular outdoor amenities. Its graceful, flowing architecture reveals expansive living areas, luxurious furnishings, and exceptional amenities throughout.

Feel the cool Saltillo tile underfoot as you stroll through this spacious estate. Enjoy an early outdoor breakfast and then a little private practice on your own putting green. Schedule a rousing shuffleboard competition after lunch. Hold a late-night movie marathon in the theater room. End your day with a steam bath in the primary suite.